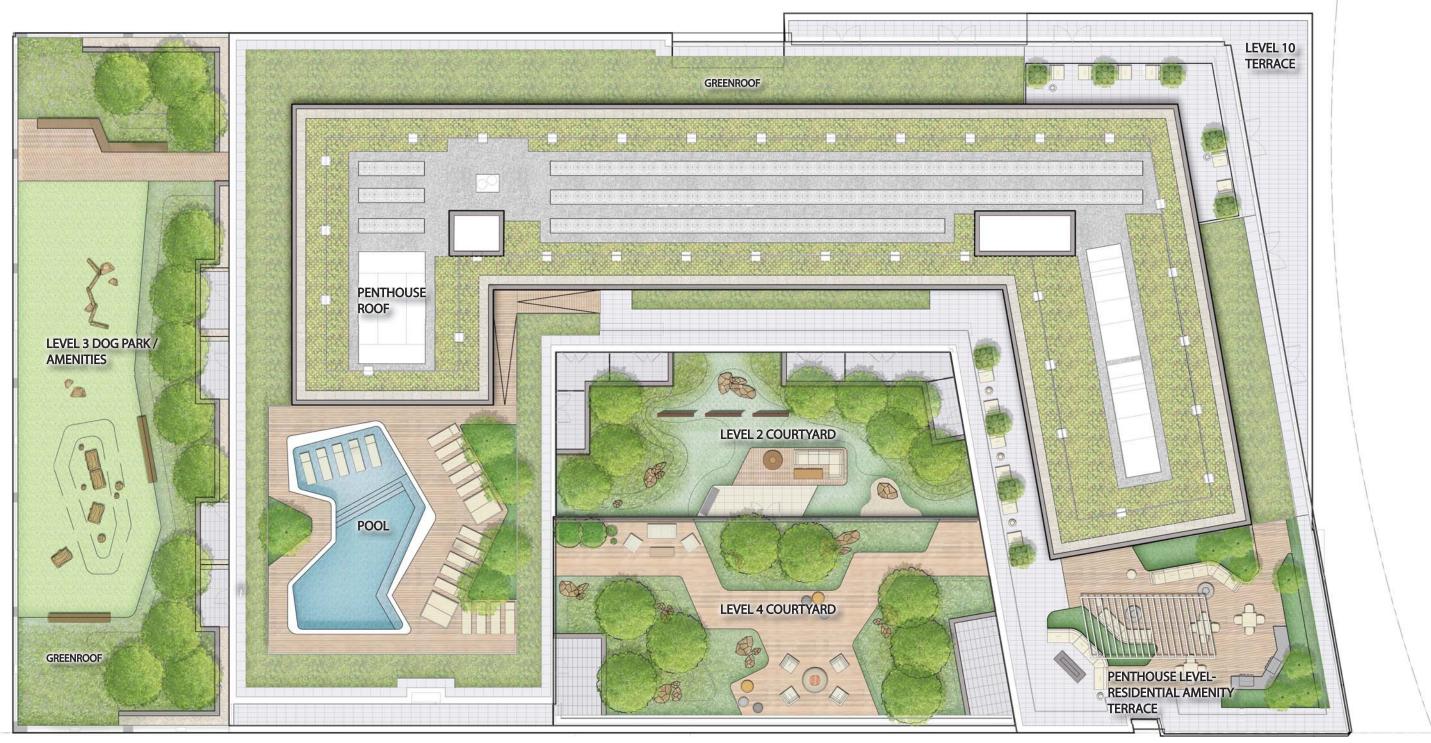

## NOTE:

- 1. THE NUMBER, SIZE, AND LOCATION OF DOORS ACCESSING THE COURTYARDS ARE PRELIMINARY AND SHOWN FOR ILLUSTRATIVE PURPOSES ONLY. FINAL LAYOUTS MAY VARY.
- 2. COURTYARD DESIGN AND LAYOUTS ARE PRELIMINARY AND ARE SHOWN FOR ILLUSTRATIVE PURPOSES ONLY. FINAL LAYOUTS MAY VARY ACCORDING TO FLEXIBILITY REQUESTED.