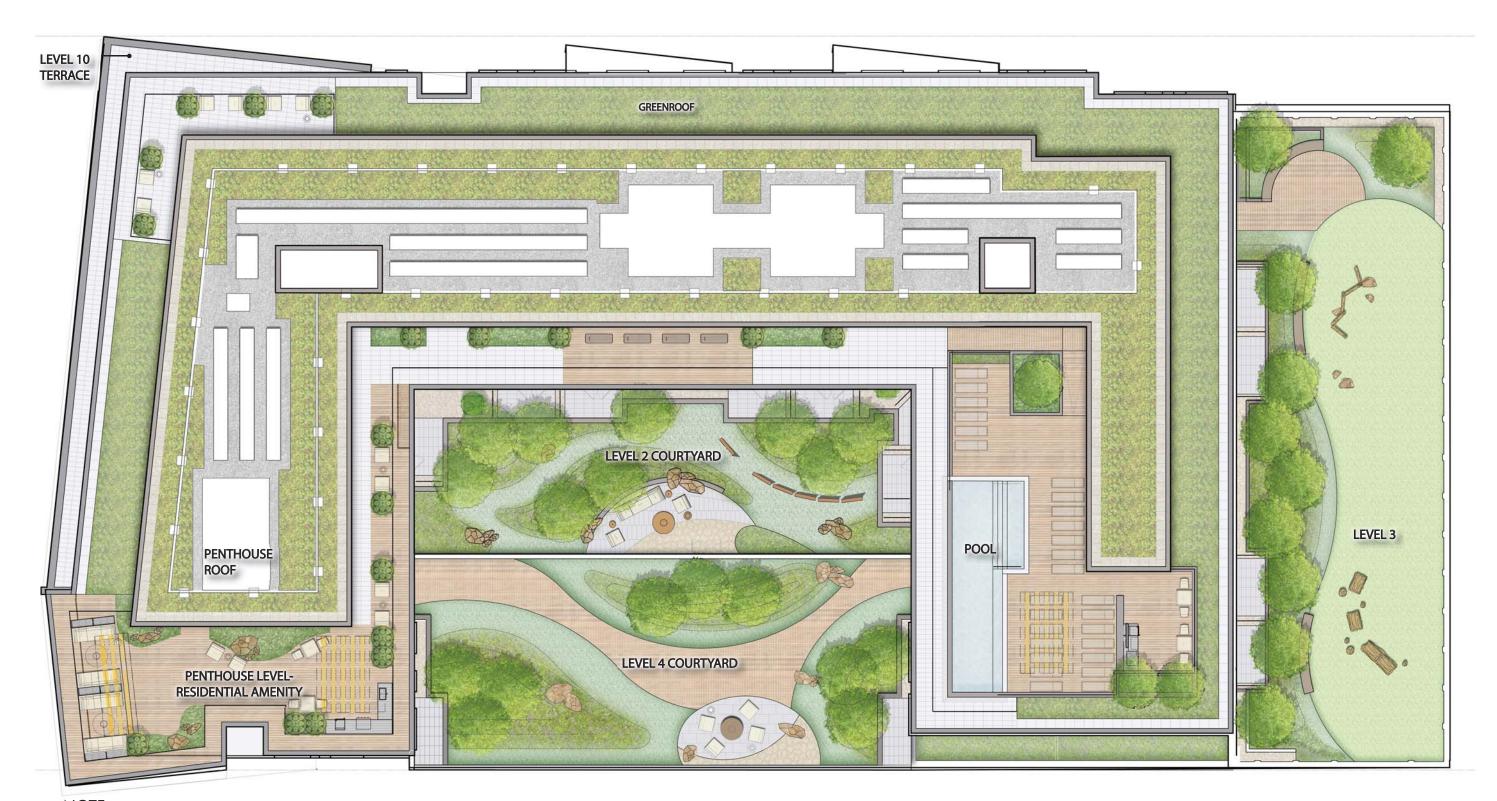

## NOTE:

- 1. THE NUMBER, SIZE, AND LOCATION OF DOORS ACCESSING THE COURTYARDS ARE PRELIMINARY AND SHOWN FOR ILLUSTRATIVE PURPOSES ONLY. FINAL LAYOUTS MAY VARY.
- 2. COURTYARD DESIGN AND LAYOUTS ARE PRELIMINARY AND ARE SHOWN FOR ILLUSTRATIVE PURPOSES ONLY. FINAL LAYOUTS MAY VARY ACCORDING TO FLEXIBILITY REQUESTED.